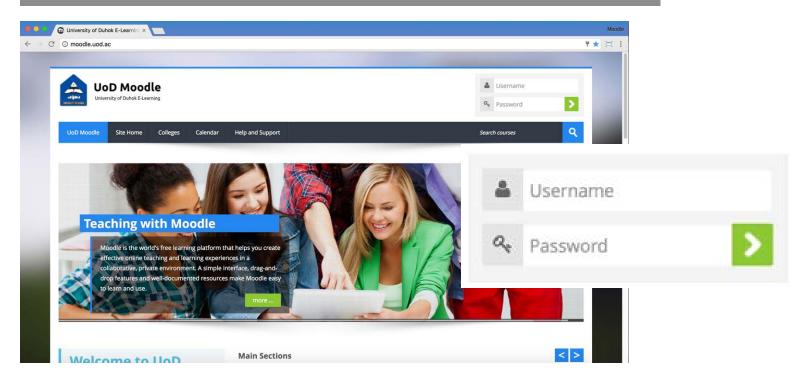

### **fnoode** Using of the LMS at UoD

✓ How to start using moodle

✓ Visit the following addres: URL: moodle.uod.ac

You will be find the "Dashboard" where you can find all your

courses

✓ Moodle Structure (Simplified)

## **Thoodle** Number of staff using LMS

- ✓ How to start using moodle
- ✓ Visit the following address: URL: moodle.uod.ac
- You can get your moodle account (username and password) from your department.
- ✓ 189 staff members at UoD are using the moodle up to date