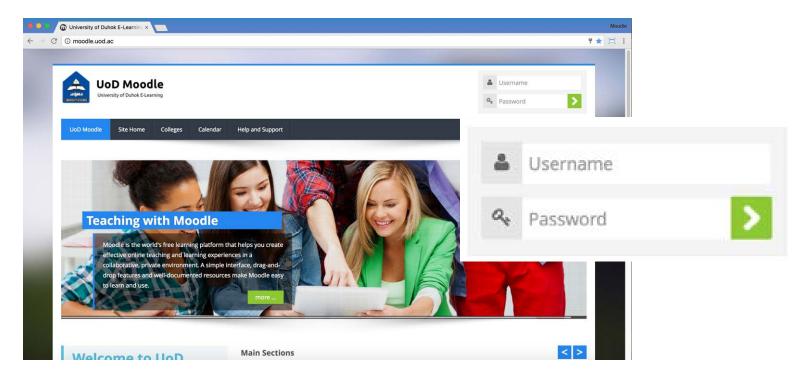

### **fnoode** Using of the LMS at UoD

✓ How to start using moodle

✓ Visit the following addres: URL: moodle.uod.ac

You will be find the "Dashboard" where you can find all your

courses

✓ Moodle Structure (Simplified)

| C Not secure   moodle.uod.ac                                                                                                                                                                                                                                                                    |                                                                                                                                                                                                                                                                                                                                                                                                                                                                                                                                                                                                                                                                                                                                                                                                                                                                                                                                                                                                                                                                                                                                                                                                                                                                                                                                                                                                                                                                                                                                                                                                                                                                                                                                                                                                                                                                                                                                                                                                                                                                                                                                | ☆ |
|-------------------------------------------------------------------------------------------------------------------------------------------------------------------------------------------------------------------------------------------------------------------------------------------------|--------------------------------------------------------------------------------------------------------------------------------------------------------------------------------------------------------------------------------------------------------------------------------------------------------------------------------------------------------------------------------------------------------------------------------------------------------------------------------------------------------------------------------------------------------------------------------------------------------------------------------------------------------------------------------------------------------------------------------------------------------------------------------------------------------------------------------------------------------------------------------------------------------------------------------------------------------------------------------------------------------------------------------------------------------------------------------------------------------------------------------------------------------------------------------------------------------------------------------------------------------------------------------------------------------------------------------------------------------------------------------------------------------------------------------------------------------------------------------------------------------------------------------------------------------------------------------------------------------------------------------------------------------------------------------------------------------------------------------------------------------------------------------------------------------------------------------------------------------------------------------------------------------------------------------------------------------------------------------------------------------------------------------------------------------------------------------------------------------------------------------|---|
| UoD Moodle<br>University of Duhok E-Learning                                                                                                                                                                                                                                                    | Username                                                                                                                                                                                                                                                                                                                                                                                                                                                                                                                                                                                                                                                                                                                                                                                                                                                                                                                                                                                                                                                                                                                                                                                                                                                                                                                                                                                                                                                                                                                                                                                                                                                                                                                                                                                                                                                                                                                                                                                                                                                                                                                       |   |
| UoD Moodle Site Home Colleges Calendar Help and Support                                                                                                                                                                                                                                         | Search courses                                                                                                                                                                                                                                                                                                                                                                                                                                                                                                                                                                                                                                                                                                                                                                                                                                                                                                                                                                                                                                                                                                                                                                                                                                                                                                                                                                                                                                                                                                                                                                                                                                                                                                                                                                                                                                                                                                                                                                                                                                                                                                                 |   |
| Teaching with Moodle                                                                                                                                                                                                                                                                            |                                                                                                                                                                                                                                                                                                                                                                                                                                                                                                                                                                                                                                                                                                                                                                                                                                                                                                                                                                                                                                                                                                                                                                                                                                                                                                                                                                                                                                                                                                                                                                                                                                                                                                                                                                                                                                                                                                                                                                                                                                                                                                                                |   |
| Moodle is the world's free learning platform that helps you<br>create effective online teaching and learning experiences in a<br>collaborative, private environment. A simple interface, drag-<br>and-drop features and well-documented resources make<br>Moodle easy to learn and use.<br>more | Contraction of the second seco |   |