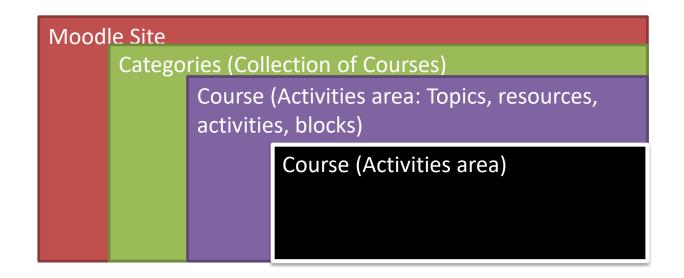

### **fnoode** Using of the LMS at UoD

✓ How to start using moodle

✓ Visit the following addres: URL: moodle.uod.ac

You will be find the "Dashboard" where you can find all your

courses

✓ Moodle Structure (Simplified)

### **moode** Using of the LMS at UoD

✓ Moodle Structure (Simplified)