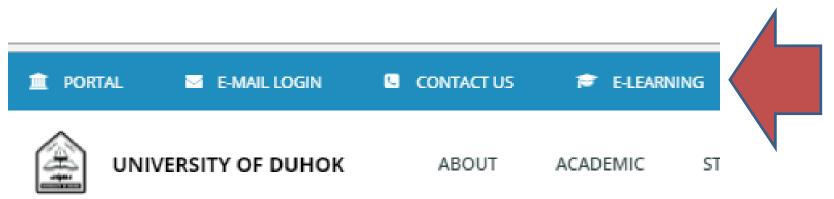

### **fnoode** Using of the LMS at UoD

✓ How to start using moodle

✓ Visit the following addres: URL: moodle.uod.ac

You will be find the "Dashboard" where you can find all your

courses

✓ Moodle Structure (Simplified)

## **Thoodle** Number of staff using LMS

- ✓ How to start using moodle
- ✓ Visit the following address: URL: moodle.uod.ac
- You can get your moodle account (username and password) from your department.
- ✓ 189 staff members at UoD are using the moodle up to date

## **Thoode** Number of students using LMS

- ✓ How to start using moodle
- ✓ Visit the following address: URL: moodle.uod.ac
- You can get your moodle account (username and password) from your department.
- ✓ 2567 students at UoD are using the moodle up to date