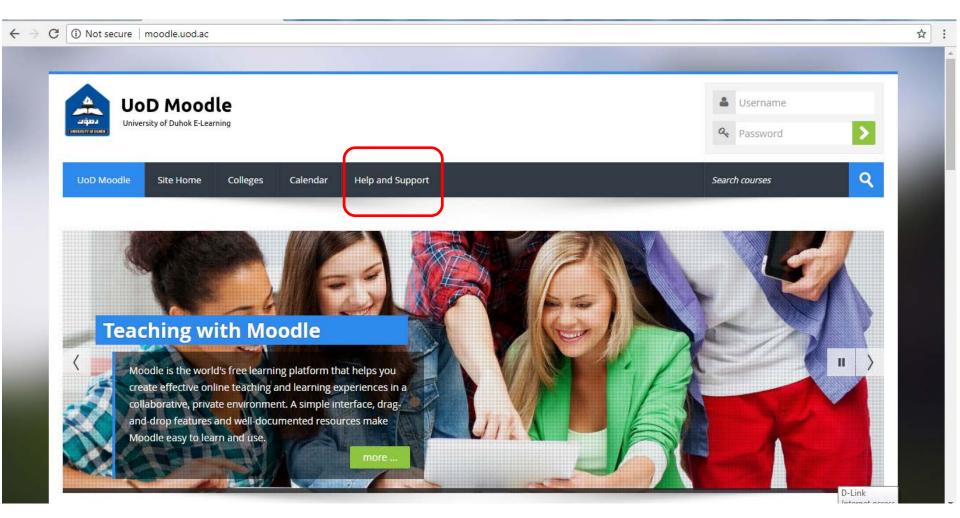

### Help and Support

Learn to use Moodle

#### Account Problems

- If you have forgotten your password/username please click here. (Please note that you must have entered a valid email in your profile previously).
- If you have forgotten your password/username but has not entered your email into your profile, please click here to request a password reset.

### Support in Your College

If you have other issues in within your college courses please contact your College Manager here:

### **Help and Support**

#### Learn to use Moodle

- If you have forgotten your password/username please click here. (Please note that you must have entered a valid email in your profile previously).
- If you have forgotten your password/username but has not entered your email into your profile, please click here to request a password reset.