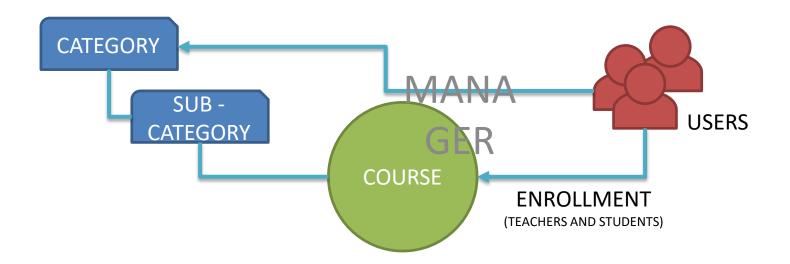

### **fnoode** Using of the LMS at UoD

✓ How to start using moodle

✓ Visit the following addres: URL: moodle.uod.ac

You will be find the "Dashboard" where you can find all your

courses

✓ Moodle Structure (Simplified)

### **moode** Using of the LMS at UoD

✓ Moodle Structure (Simplified)